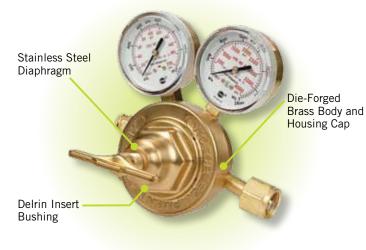

## **New Journeyman® 450 Heavy Duty Cutting AND WELDING SYSTEM**

The Journeyman<sup>®</sup> 450 heavy duty cutting and welding system features the Industry Standard 450 Series regulators conveniently packaged with the CA2460 cutting attachment, the 315FC welding handle which features reverse flow check valves and patented built in flashback arrestors.

## Features

- Heavy Duty Construction
- Patented Built-in Flashback Arrestors And Check Valves
- One Cutting Attachment For All Fuel Gases (With Proper Tip)
- SR 450 Series Regulators
- 5 Year Warranty