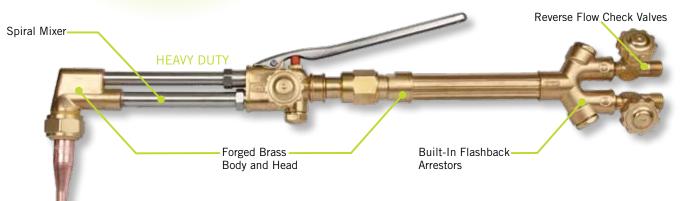

## **New Journeyman® 450 Heavy Duty Cutting AND WELDING SYSTEM**

The Journeyman<sup>®</sup> 450 heavy duty cutting and welding system features the Industry Standard 450 Series regulators conveniently packaged with the CA2460 cutting attachment, the 315FC welding handle which features reverse flow check valves and patented built in flashback arrestors.

## Features

- Heavy Duty Construction
- Patented Built-in Flashback Arrestors And Check Valves
- One Cutting Attachment For All Fuel Gases (With Proper Tip)
- SR 450 Series Regulators
- 5 Year Warranty