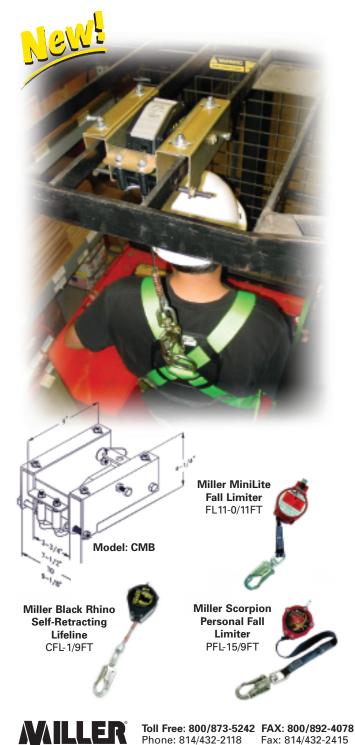

## Miller<sup>®</sup> Adjustable Cab Mount Bracket & Kits

- Designed to fit a wide range of lift truck cabs
- Easily accommodates
  - Miller MiniLite® Fall Limiter
  - Miller Scorpion<sup>™</sup> Personal Fall Limiter
  - Miller Black Rhino<sup>™</sup> Self-Retracting Lifeline

## Features and Benefits:

- Adjustable side brackets promotes a custom fit from 3-3/4" (9.5cm) to 9-1/8" (23cm)
- Non-protruding mount provides greater head room
- Quick and easy installation increases productivity
- Heavy-duty, zinc-plated steel construction for greater durability and longer service life

With the new adjustable design, the Miller Cab Mount Bracket can be easily mounted on the overhead guard stringers, extending less than 2" (5.1cm) into the lift truck cab. The bracket allows for easy attachment and removal of retractable lifelines. (Specific Miller models recommended for use.)

Kits are now available with the new Miller Cab Mount Bracket and a Miller retractable lifeline, or the bracket may be purchased separately.

| Model No. | Product Description                               |
|-----------|---------------------------------------------------|
| FL11CMK   | Kit Cab Mount Bracket w/MiniLite (Model FL11-0)   |
| PFLCMK    | Kit Cab Mount Bracket w/Scorpion (Model PFL-15)   |
| CFLCMK    | Kit Cab Mount Bracket w/Black Rhino (Model CFL-1) |
| СМВ       | Cab Mount Bracket only                            |