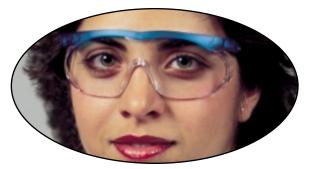

uvex skyper X2°Exceptional Protection with Sport Styling.

uvex skybrites™Trendy, Translucent Frame Colors For Young Adults.

uvex skyline®Protection for Slender Facial Profiles.

No matter what your protective eyewear needs are, the **uvex skyper®** Family has you covered. Features include; wrap-around uni-lens design, molded-in nosebridge, sideshields and

browguard, adjustable temple lengths, ratcheting lens inclination and simple lens replacement. See inside for details on each product.

<sup>\*</sup> duoflex® temples available only on the uvex skyper®.