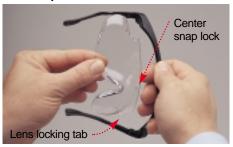

#### Lens Removal:

- 1. Hold the lens.
- 2. Hold the brow.
- Pull to separate the brow from the lens

#### Lens Replacement:

To change lens:

- Insert one corner of lens into the brow bar.
- 2. Fit the brow bar over the top of the lens.

3. Push the opposite end into locked position.

Authorized uvex Distributor