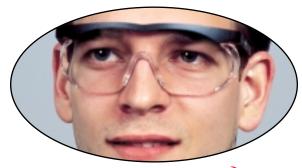

uvex skyper X2°Exceptional Protection with Sport Styling.

uvex skybrites™Trendy, Translucent Frame Colors For Young Adults.

uvex skyline®Protection for Slender Facial Profiles.

No matter what your protective eyewear needs are, the **uvex skyper®** Family has you covered. Features include; wrap-around uni-lens design, molded-in nosebridge, sideshields and

browguard, adjustable temple lengths, ratcheting lens inclination and simple lens replacement. See inside for details on each product.

<sup>\*</sup> duoflex® temples available only on the uvex skyper®.