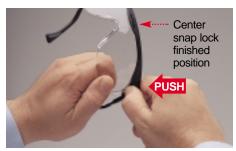

#### Lens Replacement:

To change lens:

- Insert one corner of lens into the brow bar.
- 2. Fit the brow bar over the top of the lens.

3. Push the opposite end into locked position.

Authorized uvex Distributor