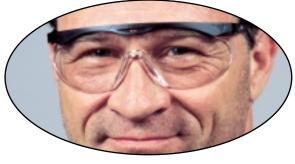

uvex skyper X2°Exceptional Protection with Sport Styling.

uvex skybrites™Trendy, Translucent Frame Colors For Young Adults.

uvex skyline®Protection for Slender Facial Profiles.

No matter what your protective eyewear needs are, the **uvex skyper®** Family has you covered. Features include; wrap-around uni-lens design, molded-in nosebridge, sideshields and

browguard, adjustable temple lengths, ratcheting lens inclination and simple lens replacement. See inside for details on each product.

<sup>\*</sup> duoflex® temples available only on the uvex skyper®.