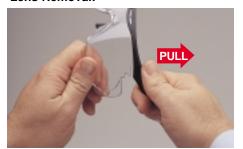

#### Lens Removal:

- 1. Hold the lens.
- 2. Hold the brow.
- Pull to separate the brow from the lens