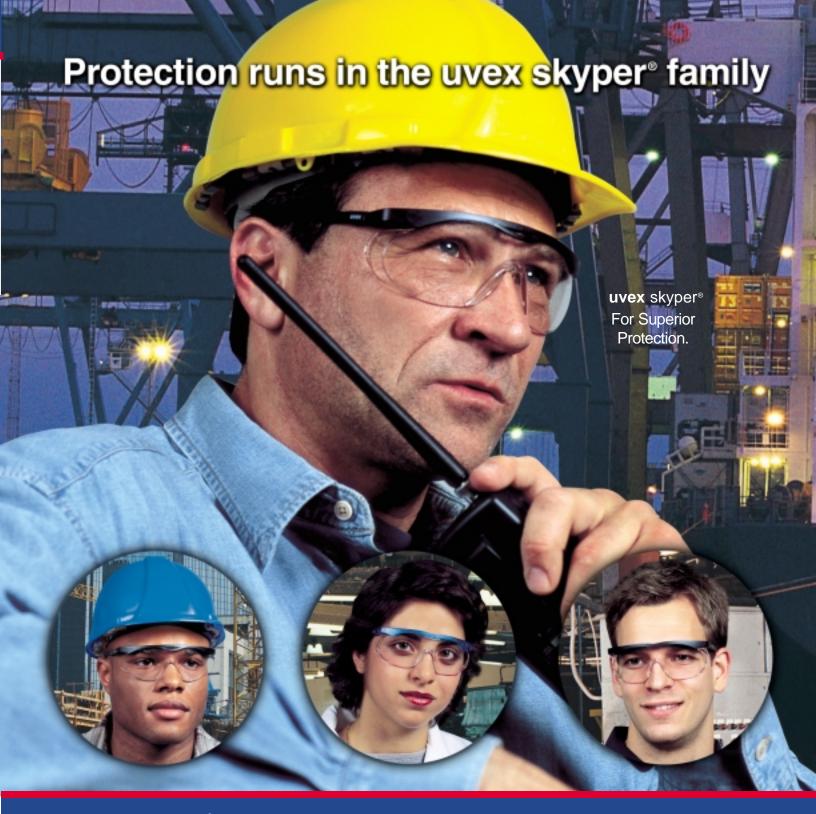

uvex skyper X2°Exceptional Protection with Sport Styling.

uvex skybrites™Trendy, Translucent Frame Colors For Young Adults.

uvex skyline®Protection for Slender Facial Profiles.

No matter what your protective eyewear needs are, the **uvex skyper®** Family has you covered. Features include; wrap-around uni-lens design, molded-in nosebridge, sideshields and

browguard, adjustable temple lengths, ratcheting lens inclination and simple lens replacement. See inside for details on each product.

<sup>\*</sup> duoflex® temples available only on the uvex skyper®.