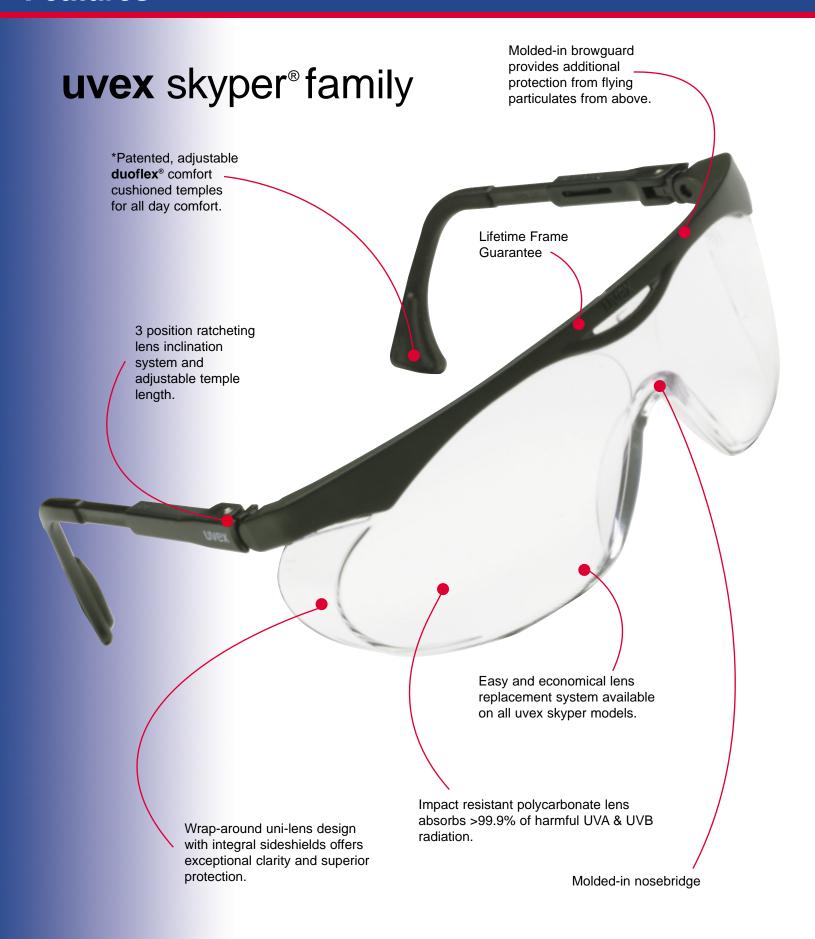

uvex skyper X2°Exceptional Protection with Sport Styling.

uvex skybrites™Trendy, Translucent Frame Colors For Young Adults.

uvex skyline®Protection for Slender Facial Profiles.

No matter what your protective eyewear needs are, the **uvex skyper®** Family has you covered. Features include; wrap-around uni-lens design, molded-in nosebridge, sideshields and

browguard, adjustable temple lengths, ratcheting lens inclination and simple lens replacement. See inside for details on each product.

<sup>\*</sup> duoflex® temples available only on the uvex skyper®.

The uvex skyper X2®, uvex skyline® and uvex skybrites™ have adjustable spatulite temples.