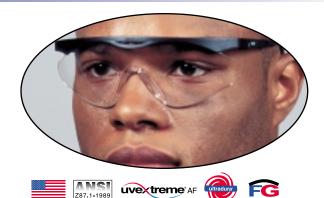

# uve treme AF or ultradura protective lens coatings

Innovative technology helps your vision remain clear and comfortable despite challenging work environments. Protective coating technology for polycarbonate eyewear began at **uvex** more than 20 years ago. Today, you can choose between our **ultradura**® permanent hardcoat for long-lasting scratch resistance or our advanced, exclusive **uvex** treme AF anti-fog coating.

uvextreme AF's dual action combines the best features of both hydrophilic and hydrophobic coatings. The hydrophilic properties are activated first, simultaneously absorbing moisture from the air and releasing it back into the surrounding environment, maintaining a hydrodynamic equilibrium (HDE). When the hydrophilic coating becomes saturated, the

properties of the hydrophobic coating take over to provide optimum anti-fog performance and to help maintain visual acuity.

See for yourself, **uve treme** AF is the only solution for anti-fog performance in most extreme environments.